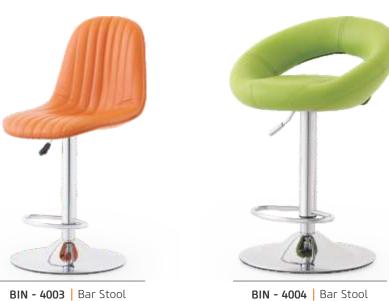

COR - 2010 | Medium Back

ADV - 3005 Low Back

Binnova collecti

BIN - 4001 | Bar Stool

BIN - 4002 | Bar Stool

ADV - 3002 | Low Back

**ADV - 3007** | Low Back

BIN - 4004 | Bar Stool