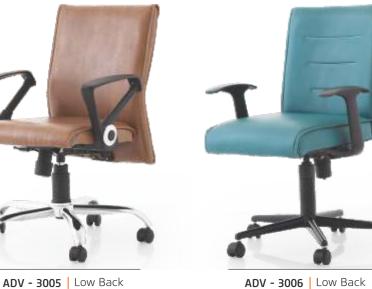

## Advanta collection

COR - 2005 | High Back

COR - 2006 | High Back

COR - 2007 | High Back

COR - 2008 | High Back

COR - 2003 | Medium Back

COR - 2004 | Medium Back

COR - 2009 | Low Back

COR - 2010 | Medium Back

ADV - 3005 Low Back

Binnova collecti

BIN - 4001 | Bar Stool

BIN - 4002 | Bar Stool

ADV - 3002 | Low Back

**ADV - 3007** | Low Back

BIN - 4004 | Bar Stool