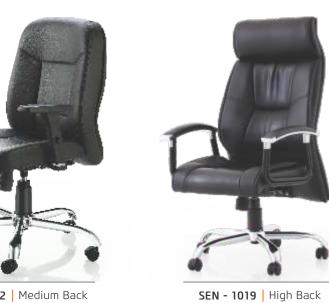

SEN - 1015 | High Back

SEN - 1011 | High Back

SEN - 1016 | Medium Back

SEN - 1017 | High Back

SEN - 1018 | Medium Back

SEN - 1012 | Medium Back

SEN - 1020 | Medium Back